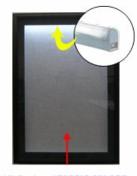

# Lighting Specifications

- UL approved LED Strip Lighting
- LED Color: Cool White
- LED Life: 50,000 hours (5 Year Warranty)
- LED Strip Light is positioned across the top of the display and shines downward Cord exit is positioned out the back of the display case (Top Left Corner)
- 12 Volt Plug-In Adapter