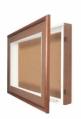

#### **Product Details**

- SwingFrame Designer Cork Board Display Case
- Lighted Display Case
- Enclosed Shadow Box Display Case
- 30x40 Cork Board Interior
- 3 Inch Deep Shadow Box Interior
- Swing Open, Wall Display Case
- Patented swing-open frame system (opens right to left) Concealed Hinges and Gravity Lock
- Wood Frame 3-Step Profile: 1 3/8" Wide
- Interior Usable Depth: 3"
- Overall Wood Display Case Depth: 4 1/4"
- (9) Natural wood display case frame finishes
- Beveled Matboard: Complimentary color to wood frame
- Exterior Box Sides: Black Laminate
- Backing Board: 1/4" Natural Cork mounted on 1/4" Hardboard
- Break Resistant Clear Acrylic Window
- Installs Easily: Mounting hardware included
- SwingFrame Designer 30x40 Cork Board Display Case For Indoor use only Call to Customize Swingframe Lighted Display Case with Cork