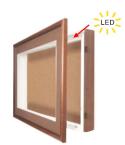

#### CONCEALED LIGHTING

(6) Optional FABRIC COLORS over Natural Tan Cork Board

# Lighting Specifications

- UL approved LED Strip Lighting
- LED Color: Cool White
- LED Life: 50,000 hours (5 Year Warranty)
- LED Strip Light is positioned across the top of the display and shines downward Cord exit is positioned out the back of the display case (Top Left Corner)
- 12 Volt Plug-In Adapter