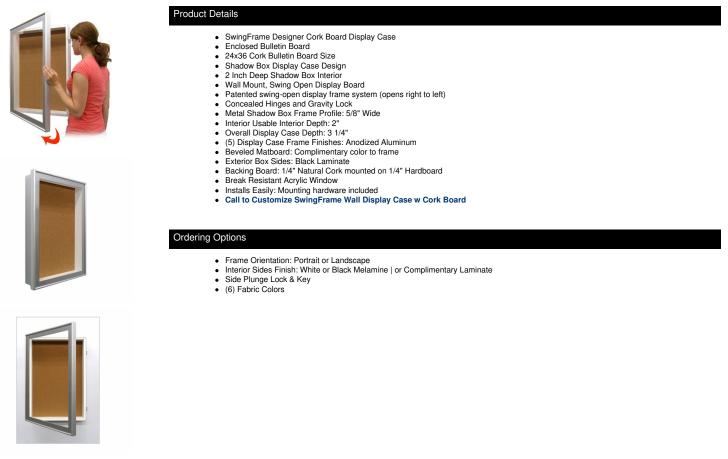

## 24 x 36 SwingFrame Designer Metal Framed Shadow Box Display Case w Cork Board 2 Inch Deep