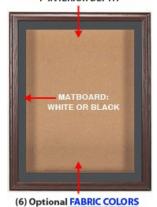

### **Product Details**

- SwingFrame Designer Cork Board Display Case
- Enclosed Cork Board
- Oak Wood Framed Bulletin Board
- 36 x 48 Cork Board Size
- Shadow Box Display Case Design
- 4 Inch Deep Shadow Box Interior
- Wall Mount Display Case
- Patented swing-open frame system (opens right to left)
- Concealed Hinges and Gravity Lock
- Oak Wood Frame Profile: 1 1/2" Wide Overall Display Case Depth: 5 1/4"
- (3) Natural OAK display case frame finishes
- Beveled Matboard: Arctic White or Raven Black
- Exterior Box Sides: Black Laminate
- Backing Board: 1/4" Natural Cork mounted on 1/4" Hardboard
- Break Resistant Acrylic Window
- Installs Easily: Mounting hardware included
- SwingFrame Designer Cork Board Display Case 36 x 48 For Indoor Use Call for Custom Swingframe Display Cases with or without Cork Board

### Ordering Options

- · Frame Orientation: Portrait or Landscape
- Interior Side Finish: White or Black Melamine | or Complimentary Laminate
- Beveled Matboard: Arctic White or Raven Black
- Side Plunge Lock & Key(6) Fabric Colors