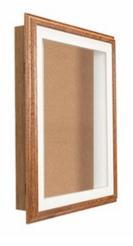

# 36 x 48 SwingFrame Designer Oak Wood Framed Cork Board Display Case 4" Deep

### 4" INTERIOR DEPTH

over Natural Tan Cork Board

### **Product Details**

- SwingFrame Designer Cork Board Display Case
- Enclosed Cork Board
- Oak Wood Framed Bulletin Board
- 36 x 48 Cork Board Size
- Shadow Box Display Case Design
- 4 Inch Deep Shadow Box Interior
- Wall Mount Display Case
- Patented swing-open frame system (opens right to left)
- Concealed Hinges and Gravity Lock
- Oak Wood Frame Profile: 1 1/2" Wide Overall Display Case Depth: 5 1/4"
- (3) Natural OAK display case frame finishes
- Beveled Matboard: Arctic White or Raven Black
- Exterior Box Sides: Black Laminate
- Backing Board: 1/4" Natural Cork mounted on 1/4" Hardboard
- Break Resistant Acrylic Window
- Installs Easily: Mounting hardware included
- SwingFrame Designer Cork Board Display Case 36 x 48 For Indoor Use Call for Custom Swingframe Display Cases with or without Cork Board