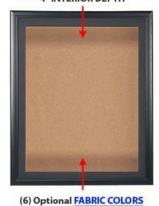

## Ordering Options

- Frame Orientation: Portrait or Landscape
- Interior Side Finish: White or Black Melamine | or Complimentary Laminate
- Side Plunge Lock & Key
- (6) Fabric Colors

| Model         | Interior Dimensions | Overall Size | Viewable Area | Ships Via | Shipping Weight |
|---------------|---------------------|--------------|---------------|-----------|-----------------|
| DCWCORK4-1620 | 16" x 20"           | 20" x 24"    | 15" x 19"     | FedEx     | 23              |