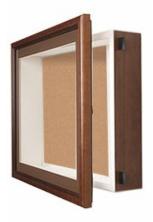

# 16 x 20 SwingFrame Designer Wood Framed Shadow Box Display Case w Cork Board 4 Inch Deep

### **Product Details**

- SwingFrame Designer Cork Board Display Case
- Enclosed Cork Board
- 16x20 Cork Board Interior
- Wall Mounted Display Case
- Shadow Box Display Case Design
- 4 Inch Deep Shadow Box Interior
- Patented swing-open display frame system (opens right to left) Concealed Hinges and Gravity Lock
- Wooden Frame 3-Step Profile: 1 3/8" Wide
- Overall Display Case Depth: 5 1/4"
- (9) Natural wood frame finishes
- Beveled Matboard: Complimentary color to frame
- Exterior Box Sides: Black Laminate
  Backing Board: 1/4" Natural Cork mounted on 1/4" Hardboard
  Break Resistant Acrylic Window
- Installs Easily: Mounting hardware included
- 16x20 Cork Board Display Case for Indoor Use Only!
- Call for Custom SwingFrame Wood Framed Cork Board Displays