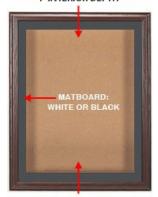

### 4" INTERIOR DEPTH

(6) Optional FABRIC COLORS over Natural Tan Cork Board

### **Product Details**

- SwingFrame Designer Cork Board Display Case
- Enclosed Cork Board
- Oak Wood Framed Bulletin Board
- 18 x 24 Cork Board Size
- Shadow Box Display Case Design
- 4 Inch Deep Shadow Box Interior
- Wall Mount Display Case
- Patented swing-open frame system (opens right to left)
- Concealed Hinges and Gravity Lock
- Oak Wood Frame Profile: 1 1/2" Wide Overall Display Case Depth: 5 1/4"
- (3) Natural OAK display case frame finishes
- Beveled Matboard: Arctic White or Raven Black
- Exterior Box Sides: Black Laminate
- Backing Board: 1/4" Natural Cork mounted on 1/4" Hardboard
- Break Resistant Acrylic Window
- Installs Easily: Mounting hardware included
- SwingFrame Designer Cork Board Display Case 18 x 24 For Indoor Use Call for Custom Swingframe Display Cases with or without Cork Board

## Ordering Options

- · Frame Orientation: Portrait or Landscape
- Interior Side Finish: White or Black Melamine | or Complimentary Laminate
- Beveled Matboard: Arctic White or Raven Black
- Side Plunge Lock & Key(6) Fabric Colors