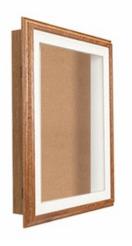

# 18 x 24 SwingFrame Designer Oak Wood Framed Cork Board Display Case 4" Deep

### **Product Details**

- SwingFrame Designer Cork Board Display Case
- Enclosed Cork Board
- Oak Wood Framed Bulletin Board
- 18 x 24 Cork Board Size
- Shadow Box Display Case Design
- 4 Inch Deep Shadow Box Interior
- Wall Mount Display Case
- Patented swing-open frame system (opens right to left)
- Concealed Hinges and Gravity Lock
- Oak Wood Frame Profile: 1 1/2" Wide Overall Display Case Depth: 5 1/4"
- (3) Natural OAK display case frame finishes
- Beveled Matboard: Arctic White or Raven Black
- Exterior Box Sides: Black Laminate
- Backing Board: 1/4" Natural Cork mounted on 1/4" Hardboard
- Break Resistant Acrylic Window
- Installs Easily: Mounting hardware included
- SwingFrame Designer Cork Board Display Case 18 x 24 For Indoor Use Call for Custom Swingframe Display Cases with or without Cork Board

## Ordering Options

- · Frame Orientation: Portrait or Landscape
- Interior Side Finish: White or Black Melamine | or Complimentary Laminate
- Beveled Matboard: Arctic White or Raven Black
- Side Plunge Lock & Key(6) Fabric Colors