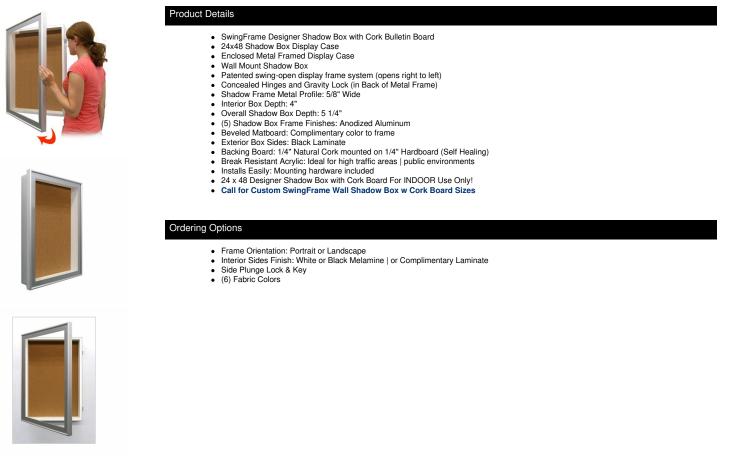

## 24 x 48 SwingFrame Designer Metal Frame Shadowbox Display Case w Cork Board 4 Inch Deep

## FOR CURRENT PRICING, VISIT THE ID # LISTED ABOVE

| Model         | Interior Dimensions | Overall Frame Size | Viewable Area | Ships Via | Shipping Weight |
|---------------|---------------------|--------------------|---------------|-----------|-----------------|
| SBMCORK4-2448 | 24" x 48"           | 27" x 51"          | 23" x 47"     | FedEx     | 42              |