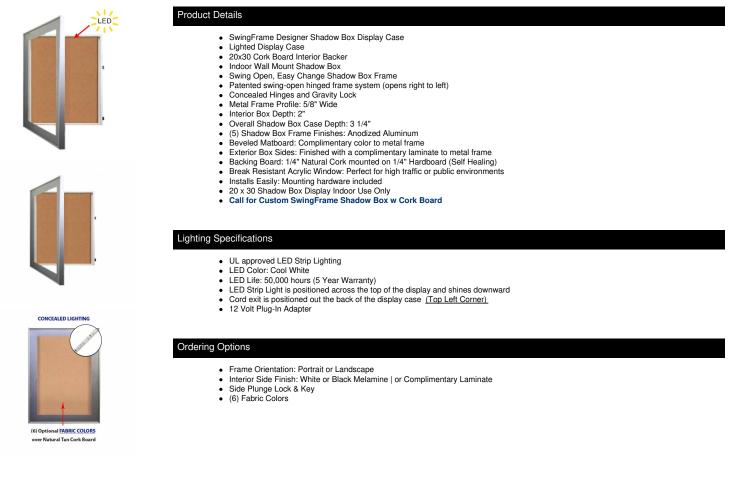

## 20 x 30 SwingFrame Designer 2 Inch Deep Shadow Box Display Case w Cork Board and Light - Metal Framed

## FOR CURRENT PRICING, VISIT THE ID # LISTED ABOVE

| Model          | Interior Dimensions | Overall SIze | Viewable Area | Ships Via | Shipping Weight |
|----------------|---------------------|--------------|---------------|-----------|-----------------|
| SBMLCORK2-2030 | 20" x 30"           | 23" x 33"    | 15" x 25"     | FedEx     | 26              |