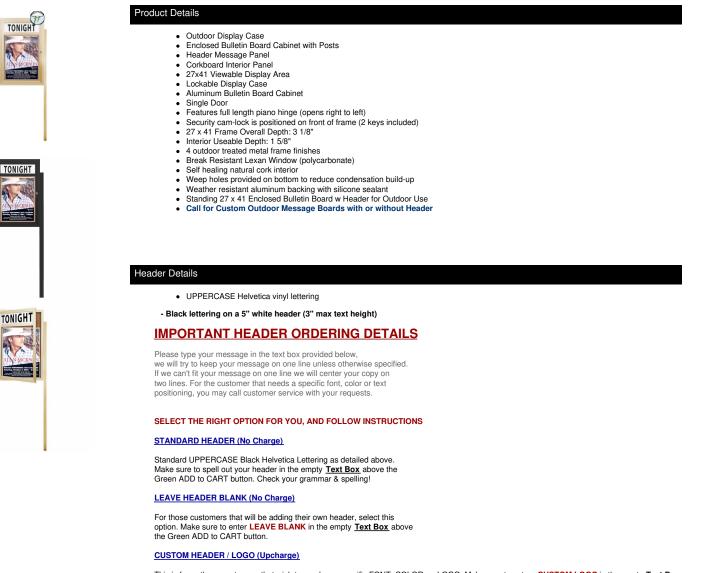

## SwingCase Standing 27x41 Outdoor Bulletin Board Enclosed with Header + Posts (One Door)

#### Post Specifications

- Post Dimensions: 2" x 2" x 96" (8 Feet High)
- · Posts are attached to the case through the sides. Pre-drilled holes will be

provided on the posts for easy display case mounting

Posts should be secured at least 3 feet into the ground for proper support.

()

### Ordering Options

- Frame Orientation: Portrait or Landscape
- · Vinyl covering over corkboard

- Door Window: Break Resistant or Tempered Glass

   Break Resistant Acrylic: 1/8" thick, lightweight (Standard)
   1/4" Tempered Glass for public environments and locations that require this added safety feature. (Upcharge)
   If chosen we will use our heavy duty door that will change one of 2 dimensions by 1/2". We will contact you if you do not indicate which dimension you would like adjusted in your order notes.
   The viewable area can decrease by 1/2" or the overall size can be increased by 1/2".

| Model        | Interior SIze     | Viewable Area | Overall Size (Portrait) | Overall Size (Landscape) | Ships VIa | Shipping Weight |
|--------------|-------------------|---------------|-------------------------|--------------------------|-----------|-----------------|
| LSCBBH -2741 | 28 3/4" x 42 3/4" | 27" x 41"     | 32 1/4" x 52 1/2"       | 46 1/4" x 38 1/2"        | Freight   | 48              |