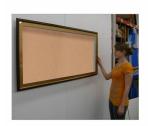

# 24x72 SwingFrame Designer Wood Framed Large Cork Board Display Case 2 Inch Deep

### **Product Details**

- Swingframe Designer Bulletin Board Display Case
- Large Display Case 24x72 Cork Board Interior
- Wall Mount Display
- 2 Inch Deep Shadow Box Interior
- Swing Open Front Wood Frame Profile
- Display Case Shadowbox Design
  Patented swing-open frame system (opens right to left)
- Concealed Hinges and Gravity Lock
- Wood Frame 3-Step Profile: 1 3/8" Wide Overall Depth: 3 5/8"
- (9) Contemporary Wood Frame Finishes
- Beveled Matboard: Complimentary color to wood frame profile
- Exterior Box Sides: Finished with a complimentary laminate to frame
- Backing Board: 1/4" Natural Cork mounted on 1/4" Hardboard
- Break Resistant Acrylic Window
- Installs Easily: Mounting hardware included
- SwingFrame Designer Large Cork Board Display Case 24x72 For Indoor Use Call For Custom SwingFrame Designer Enclosed Large Bulletin Boards

| Model           | Interior Dimensions | Overall Size       | Viewable Area | Orientation | Shipping Weight | Ships Via |
|-----------------|---------------------|--------------------|---------------|-------------|-----------------|-----------|
| DCWLGCORK2-2472 | 24" x 72" x 2"      | 28" x 76" x 3 5/8" | 23" x 71"     | Portrait    | 60              | FedEx     |