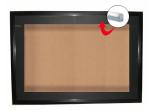

# 24x72 SwingFrame Designer Wood Framed Large Cork Board Display Case 2 Inch Deep

### (OPTIONAL) CONCEALED LIGHTING

### **Product Details**

- Swingframe Designer Bulletin Board Display Case
- Large Display Case 24x72 Cork Board Interior
- Wall Mount Display
- 2 Inch Deep Shadow Box Interior
- Swing Open Front Wood Frame Profile
- Display Case Shadowbox Design
  Patented swing-open frame system (opens right to left)
- Concealed Hinges and Gravity Lock
- Wood Frame 3-Step Profile: 1 3/8" Wide Overall Depth: 3 5/8"
- (9) Contemporary Wood Frame Finishes
- Beveled Matboard: Complimentary color to wood frame profile
- Exterior Box Sides: Finished with a complimentary laminate to frame
- Backing Board: 1/4" Natural Cork mounted on 1/4" Hardboard
- Break Resistant Acrylic Window
- Installs Easily: Mounting hardware included
- SwingFrame Designer Large Cork Board Display Case 24x72 For Indoor Use Call For Custom SwingFrame Designer Enclosed Large Bulletin Boards