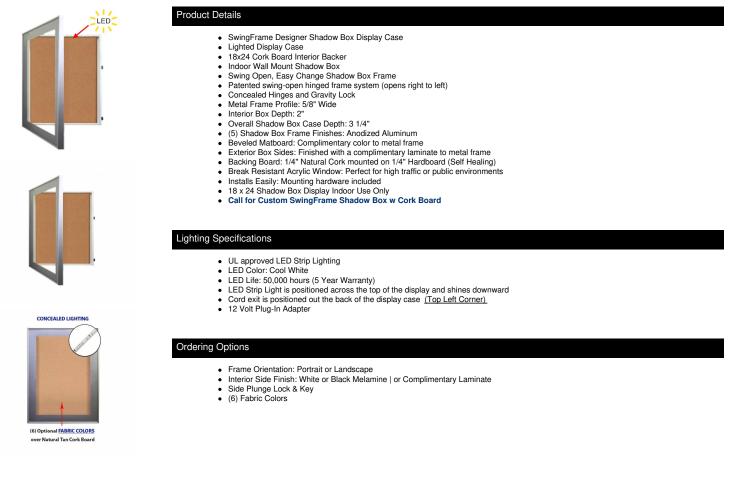

## 18 x 24 SwingFrame Designer 2 Inch Deep Shadow Box Display Case w Cork Board and Light - Metal Framed