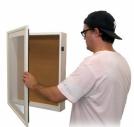

#### **Product Details**

- SwingFrame Designer Cork Board Display Case
- Enclosed Bulletin Board 24 x 24 Cork Board Interior
- Wall Mount Display Case
- Shadow Box Display Case Design
- 3" Deep Shadow Box Interior
- Patented swing-open display frame system (opens right to left) Concealed Hinges and Gravity Lock
- Wood Frame 3-Step Profile: 1 3/8" Wide
- Overall Display Case Depth: 4 1/4"
  (9) Natural Wood Frame finishes
- Beveled Matboard: Complimentary color to frame

- Exterior Box Sides: Black Laminate Backing Board: 1/4" Natural Cork mounted on 1/4" Hardboard Break Resistant Clear Acrylic Window
- Installs Easily: Mounting hardware included
- 24x24 Designer Enclosed Cork Board Display Case For Indoor Use! Call for Custom SwingFrame Cork Bulletin Board Displays