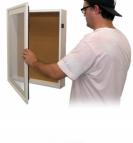

#### **Product Details**

- SwingFrame Designer Cork Board Display Case
- Enclosed Bulletin Board 24 x 24 Cork Board Interior
- Wall Mount Display Case
- Shadow Box Display Case Design
- 3" Deep Shadow Box Interior
- Patented swing-open display frame system (opens right to left) Concealed Hinges and Gravity Lock
- Wood Frame 3-Step Profile: 1 3/8" Wide
- Overall Display Case Depth: 4 1/4"
  (9) Natural Wood Frame finishes
- Beveled Matboard: Complimentary color to frame

- Exterior Box Sides: Black Laminate Backing Board: 1/4" Natural Cork mounted on 1/4" Hardboard Break Resistant Clear Acrylic Window
- Installs Easily: Mounting hardware included
- 24x24 Designer Enclosed Cork Board Display Case For Indoor Use! Call for Custom SwingFrame Cork Bulletin Board Displays