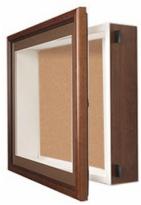

## 24 x 24 SwingFrame Designer Wood Framed Shadow Box Display Case w Cork Board 3 Inch Deep

#### **Product Details**

- SwingFrame Designer Cork Board Display Case
- Enclosed Bulletin Board 24 x 24 Cork Board Interior
- Wall Mount Display Case
- Shadow Box Display Case Design
- 3" Deep Shadow Box Interior
- Patented swing-open display frame system (opens right to left) Concealed Hinges and Gravity Lock
- Wood Frame 3-Step Profile: 1 3/8" Wide
- Overall Display Case Depth: 4 1/4"
  (9) Natural Wood Frame finishes
- Beveled Matboard: Complimentary color to frame

- Exterior Box Sides: Black Laminate Backing Board: 1/4" Natural Cork mounted on 1/4" Hardboard Break Resistant Clear Acrylic Window
- Installs Easily: Mounting hardware included
- 24x24 Designer Enclosed Cork Board Display Case For Indoor Use! Call for Custom SwingFrame Cork Bulletin Board Displays