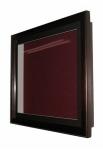

## 24 x 24 SwingFrame Designer Wood Framed Shadow Box Display Case w Cork Board 3 Inch Deep

#### **Product Details**

- SwingFrame Designer Cork Board Display Case
- Enclosed Bulletin Board 24 x 24 Cork Board Interior
- Wall Mount Display Case
- Shadow Box Display Case Design
- 3" Deep Shadow Box Interior
- Patented swing-open display frame system (opens right to left) Concealed Hinges and Gravity Lock
- Wood Frame 3-Step Profile: 1 3/8" Wide
- Overall Display Case Depth: 4 1/4"
  (9) Natural Wood Frame finishes
- Beveled Matboard: Complimentary color to frame

- Exterior Box Sides: Black Laminate Backing Board: 1/4" Natural Cork mounted on 1/4" Hardboard Break Resistant Clear Acrylic Window
- Installs Easily: Mounting hardware included
- 24x24 Designer Enclosed Cork Board Display Case For Indoor Use! Call for Custom SwingFrame Cork Bulletin Board Displays