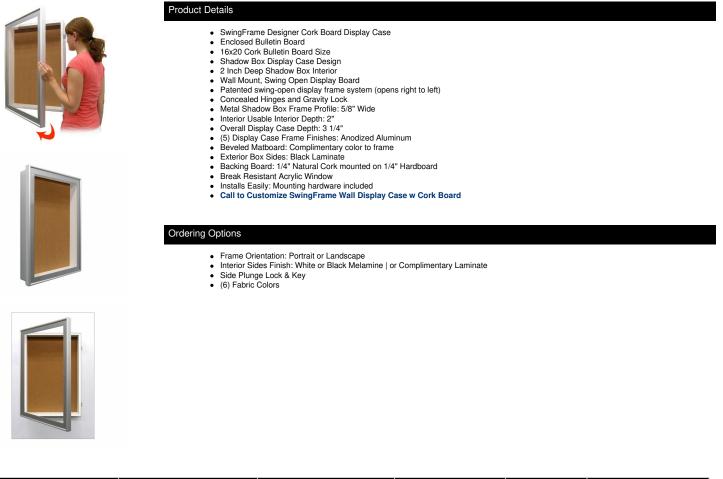

## 16 x 20 SwingFrame Designer Metal Framed Shadow Box Display Case with Cork Board and 2 Inch Deep Interior Cabinet