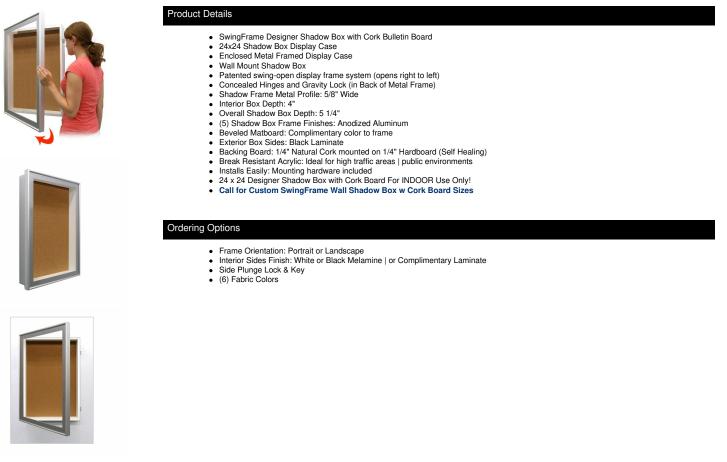

## 24 x 24 SwingFrame Designer Metal Frame Shadowbox Display Case w Cork Board 4 Inch Deep

## FOR CURRENT PRICING, VISIT THE ID # LISTED ABOVE

| Model         | Interior Dimensions | Overall Frame Size | Viewable Area | Ships Via | Shipping Weight |
|---------------|---------------------|--------------------|---------------|-----------|-----------------|
| SBMCORK4-2424 | 24" x 24"           | 27" x 27"          | 23" x 23"     | FedEx     | 30              |