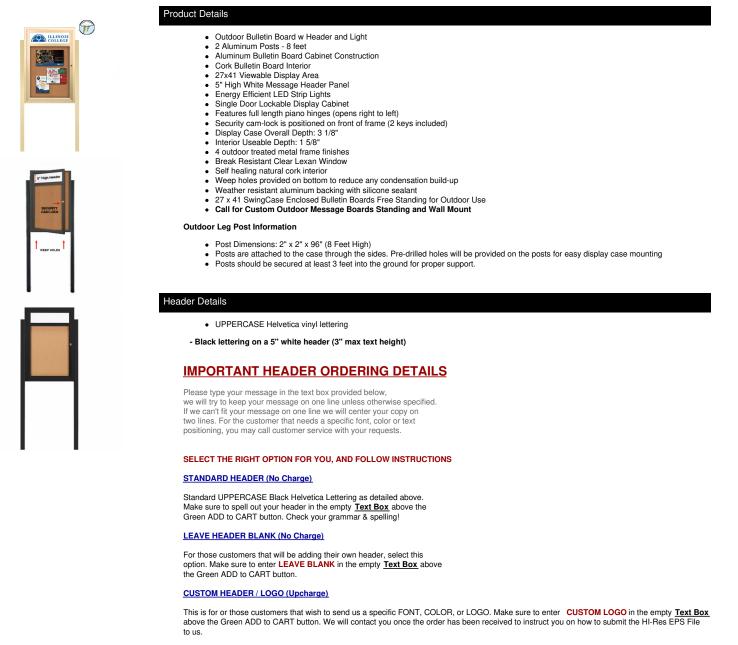

### SwingCase Standing 27x41 Lighted Outdoor Bulletin Board Enclosed w Header + Posts (One Door)

#### Lighting Information

- LED Strip Lighting is positioned on top to shine down
- Electric Cord: 3-wire center back exit (electrician needed for hardwiring)

#### Ordering Options

- Frame Orientation: Portrait or Landscape
- Vinyl covering over corkboard
- Door Window: Break Resistant or Tempered Glass
  - Break Resistant Acrylic: 1/8" thick, lightweight (Standard)
    - 1/4" Tempered Glass for public environments and locations that require this added safety feature. (Upcharge)

- If chosen we will use our heavy duty door that will change one of 2 dimensions by 1/2". We will contact you if you do not indicate which dimension you would like adjusted in your order notes.
  The viewable area can decrease by 1/2" or the overall size can be increased by 1/2".

| Model        | Interior Size     | Viewable Area | Overall Size (Portrait) | Overall Size (Landscape) | Ships Via | Shipping Weight |
|--------------|-------------------|---------------|-------------------------|--------------------------|-----------|-----------------|
| LSCBBHL-2741 | 28 1/4" x 42 3/4" | 27" x 41"     | 32 1/4" x 52 1/2"       | 46 1/4" x 38 1/2"        | Freight   | 70              |