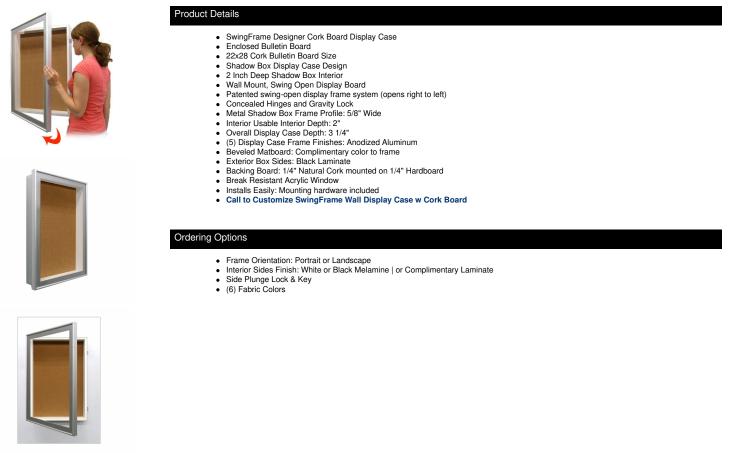

## 22 x 28 SwingFrame Designer Metal Framed Shadow Box Display Case w Cork Board 2 Inch Deep