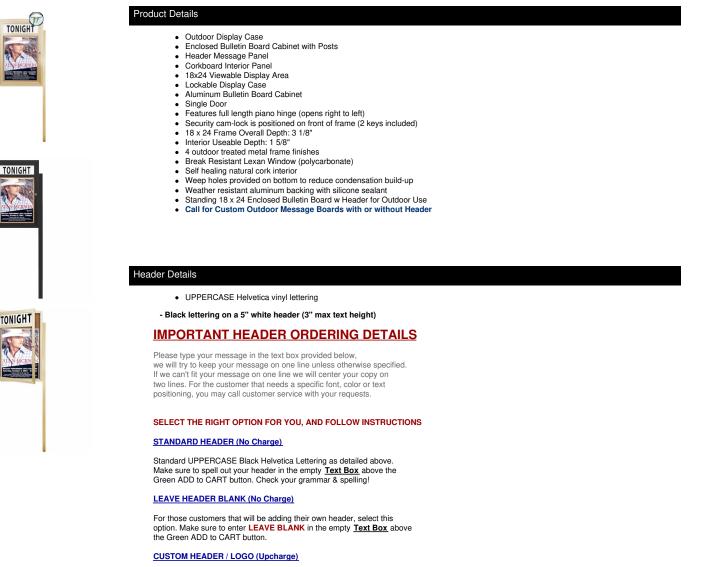

## SwingCase Standing 18x24 Outdoor Bulletin Board Enclosed with Header + Posts (One Door)

### Post Specifications

- Post Dimensions: 2" x 2" x 96" (8 Feet High)
- · Posts are attached to the case through the sides. Pre-drilled holes will be

provided on the posts for easy display case mounting

Posts should be secured at least 3 feet into the ground for proper support.

#### Ordering Options

- Frame Orientation: Portrait or Landscape
- · Vinyl covering over corkboard

- Door Window: Break Resistant or Tempered Glass

   Break Resistant Acrylic: 1/8" thick, lightweight (Standard)
   1/4" Tempered Glass for public environments and locations that require this added safety feature. (Upcharge)
   If chosen we will use our heavy duty door that will change one of 2 dimensions by 1/2". We will contact you if you do not indicate which dimension you would like adjusted in your order notes.
   The viewable area can decrease by 1/2" or the overall size can be increased by 1/2".

| Model        | Interior SIze     | Viewable Area | Overall Size (Portrait) | Overall Size (Landscape) | Ships Via | Shipping Weight |
|--------------|-------------------|---------------|-------------------------|--------------------------|-----------|-----------------|
| LSCBBH -1824 | 19 3/4" x 25 3/4" | 18" x 24"     | 23 1/4" x 35 1/2"       | 29 1/4" x 29 1/2"        | UPS       | 30              |