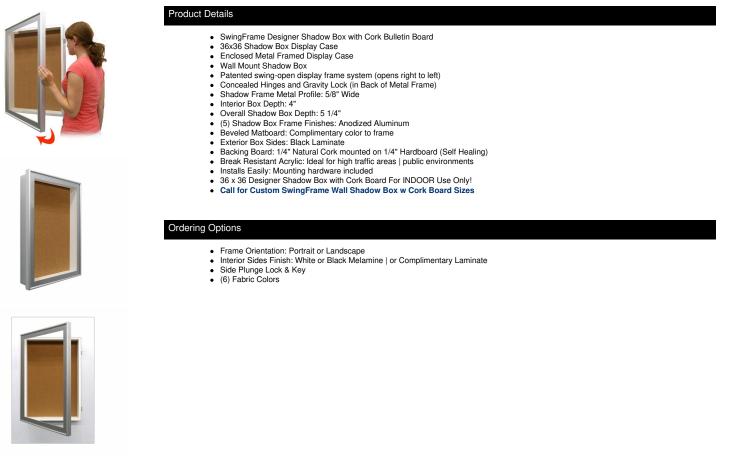

## 36 x 36 SwingFrame Designer Metal Frame Shadowbox Display Case w Cork Board 4 Inch Deep