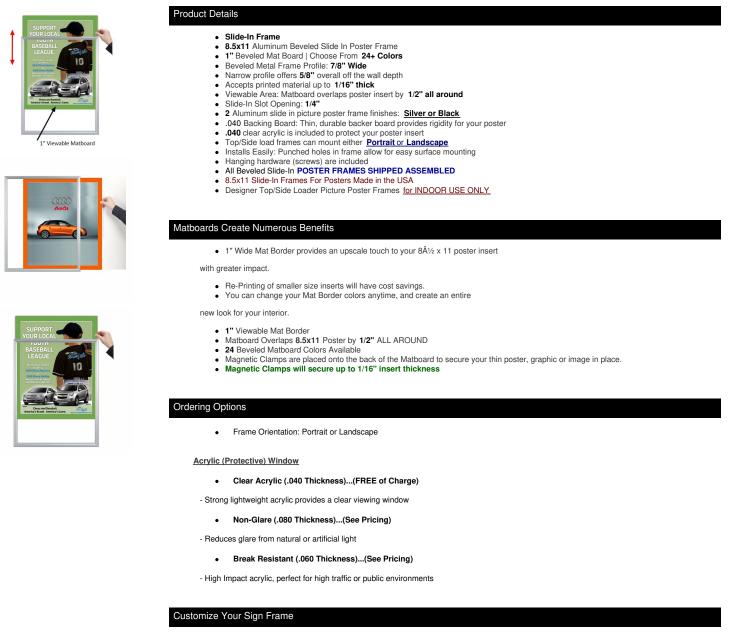

## Designer Beveled Slide-In Picture Sign Frames for Posters 8.5x11 | 1" Wide Matboard

## FOR CURRENT PRICING, VISIT THE ID # LISTED ABOVE

- Call for Custom Designer Beveled Slide-In Frames!
- Any Matboard Border Size is Available
- Multiple Matboard Openings are Available
  100+ Matboard Colors to Choose
- Powdercoated Beveled Sign Frame Finishes Available

| Model         | Insert Size  | Overall Size      | Viewable Area | Ships Via | Shipping Wt | How is Frame Shipped? |
|---------------|--------------|-------------------|---------------|-----------|-------------|-----------------------|
| TLBSMAT1-8511 | 8 1/2" x 11" | 11 3/8" x 13 7/8" | 7 1/2" x 10"  | FedEx     | 5           | Assembled             |