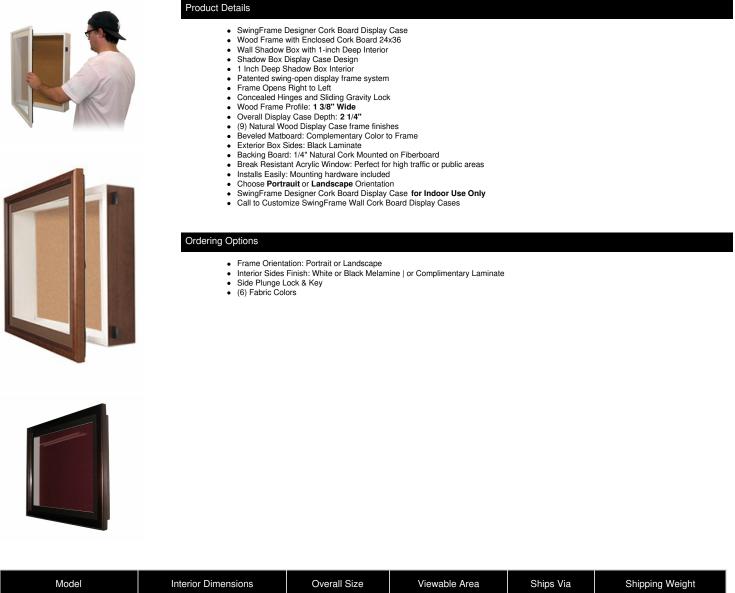

## 24 x 36 SwingFrame Designer Wood Framed Shadow Box Display Case with Cork Board 1-Inch Deep Interior