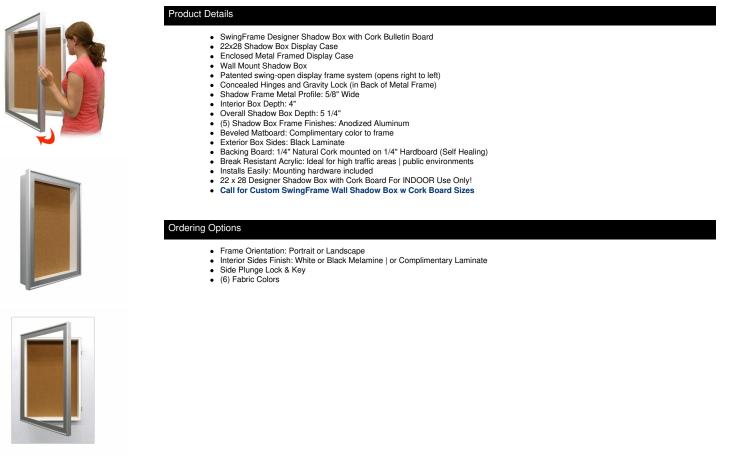

## 22 x 28 SwingFrame Designer Metal Frame Shadowbox Display Case w Cork Board 4 Inch Deep

## FOR CURRENT PRICING, VISIT THE ID # LISTED ABOVE

| Model         | Interior Dimensions | Overall Frame Size | Viewable Area | Ships Via | Shipping Weight |
|---------------|---------------------|--------------------|---------------|-----------|-----------------|
| SBMCORK4-2228 | 22" x 28"           | 25" x 31"          | 21" x 27"     | FedEx     | 28              |