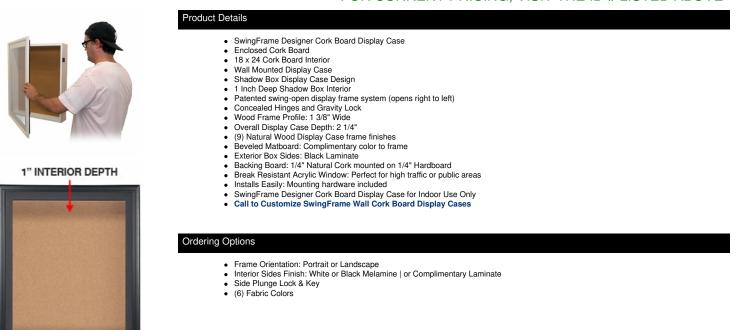

## 18 x 24 SwingFrame Designer Wood Framed Shadow Box Display Case w Cork Board 1 Inch Deep

## FOR CURRENT PRICING, VISIT THE ID # LISTED ABOVE

(6) Optional FABRIC COLORS over Natural Tan Cork Board

| Model        | Interior Dimensions | Overall Size | Viewable Area | Ships Via | Shipping Weight |
|--------------|---------------------|--------------|---------------|-----------|-----------------|
| DCWCORK-1824 | 18" x 24"           | 22" x 28"    | 17" x 23"     | FedEx     | 17              |