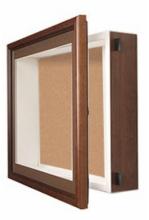

## 18 x 24 SwingFrame Designer Wood Framed Shadow Box Display Case w Cork Board 1 Inch Deep

## FOR CURRENT PRICING, VISIT THE ID # LISTED ABOVE

(6) Optional FABRIC COLORS over Natural Tan Cork Board

| Model        | Interior Dimensions | Overall Size | Viewable Area | Ships Via | Shipping Weight |
|--------------|---------------------|--------------|---------------|-----------|-----------------|
| DCWCORK-1824 | 18" x 24"           | 22" x 28"    | 17" x 23"     | FedEx     | 17              |