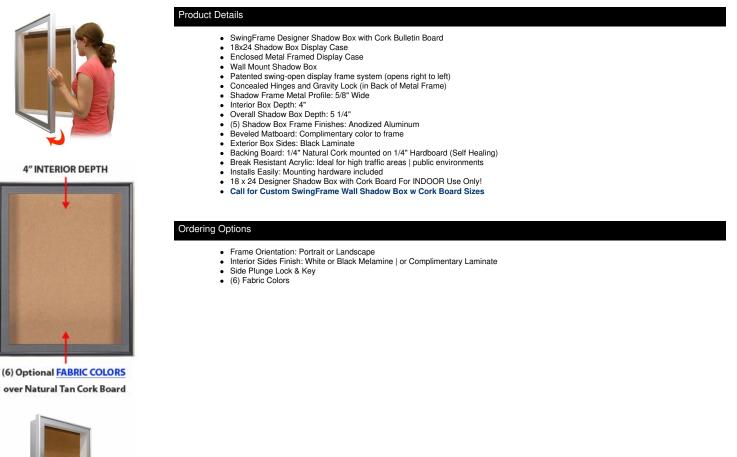

## 18 x 24 SwingFrame Designer Metal Frame Shadowbox Display Case w Cork Board 4 Inch Deep