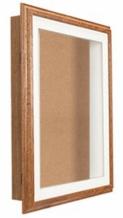

## 16"x20" SwingFrame Oak Shadow Box Display Case with Cork Board 3†Deep

# **Product Details**

- SwingFrame Designer Oak Wood Cork Board Display Case
- Oak Framed Cork Bulletin Board
- Enclosed Cork Board 16x20 Size
- Shadow Box Display Case Design
- 3 Inch Deep Shadow Box Interior
- Wall Mounted Display Case
- Patented swing-open frame system (opens right to left) Concealed Hinges and Gravity Lock
- Oak Wood Frame Profile: 1 1/2" Wide
- Overall Display Case Depth: 4 1/4"
  (3) Natural OAK WOOD display case frame finishes
- Beveled Matboard: Arctic White or Raven Black
- Exterior Box Sides: Black Laminate Backing Board: 1/4" Natural Cork mounted on 1/4" Hardboard Break Resistant Clear Acrylic Window
- Installs Easily: Mounting hardware included
- 16x20 Designer Oak Framed Bulletin Board Display Case Indoor Use Only!
- Call for Custom Swingframe Display Cases with or without Cork Board

3" INTERIOR DEPTH

| Model         | Interior Dimensions | Overall Size      | Viewable Area | Ships Via | Shipping Weight |
|---------------|---------------------|-------------------|---------------|-----------|-----------------|
| DCOCORK3-1620 | 16" x 20"           | 20 1/4" x 24 1/4" | 15" x 19"     | FedEx     | 22              |