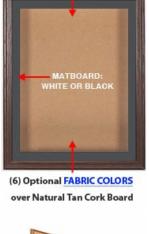

# **Product Details**

- SwingFrame Designer Oak Wood Cork Board Display Case
- Oak Framed Cork Bulletin Board
- Enclosed Cork Board 16x20 Size
- Shadow Box Display Case Design
- 3 Inch Deep Shadow Box Interior
- Wall Mounted Display Case
- Patented swing-open frame system (opens right to left) Concealed Hinges and Gravity Lock
- Oak Wood Frame Profile: 1 1/2" Wide
- Overall Display Case Depth: 4 1/4"
  (3) Natural OAK WOOD display case frame finishes
- Beveled Matboard: Arctic White or Raven Black
- Exterior Box Sides: Black Laminate Backing Board: 1/4" Natural Cork mounted on 1/4" Hardboard Break Resistant Clear Acrylic Window
- Installs Easily: Mounting hardware included
- 16x20 Designer Oak Framed Bulletin Board Display Case Indoor Use Only!
- Call for Custom Swingframe Display Cases with or without Cork Board

#### Ordering Options

- Frame Orientation: Portrait or Landscape
   Interior Side Finish: White or Black Melamine | or Complimentary Laminate
- Beveled Matboard: Arctic White or Raven Black
- Side Plunge Lock & Key
- (6) Fabric Colors