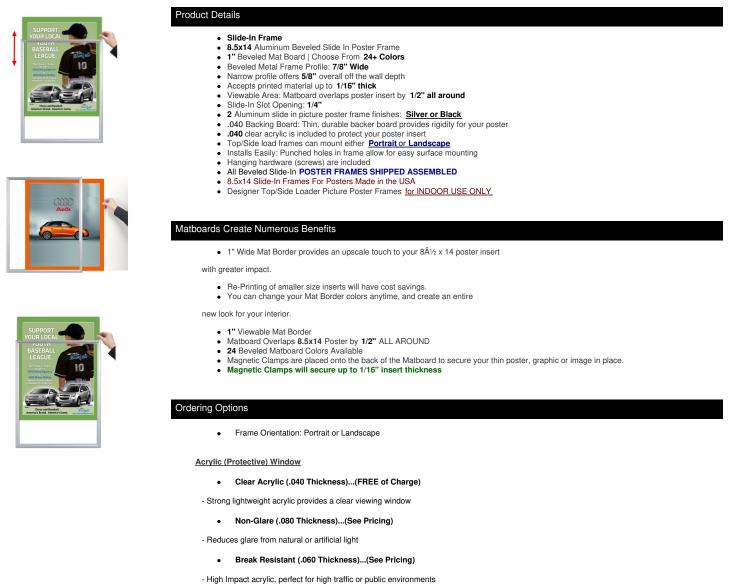

### Designer Beveled Slide-In Picture Sign Frames for Posters 8.5x14 | 1" Wide Matboard

| Model         | Insert Size  | Overall Size      | Viewable Area | Ships Via | Shipping Wt | How is Frame Shipped? |
|---------------|--------------|-------------------|---------------|-----------|-------------|-----------------------|
| TLBSMAT1-8514 | 8 1/2" x 14" | 11 3/8" x 16 7/8" | 7 1/2" x 13   | FedEx     | 7           | Assembled             |