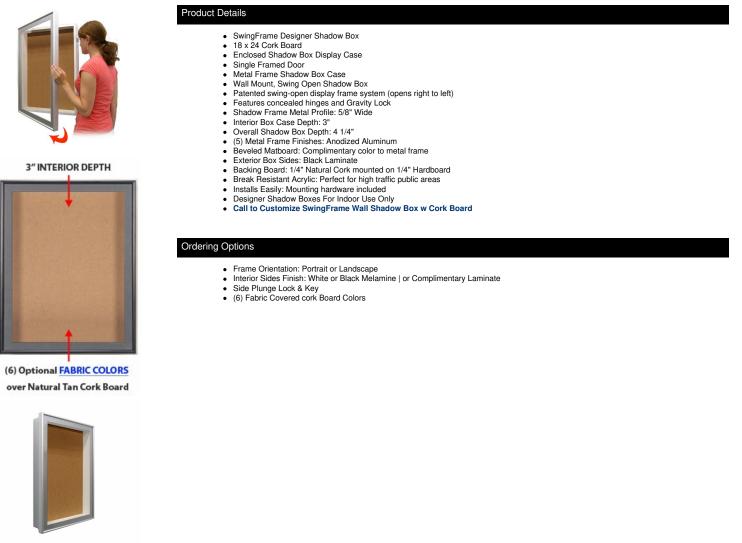

## 18 x 24 SwingFrame Metal Frame Designer Shadow Box Display Case with Cork Board 3 Inch Deep

## FOR CURRENT PRICING, VISIT THE ID # LISTED ABOVE

| Model         | Interior Dimensions | Overall Frame Size | Viewable Area | Ships Via | Shipping Weight |
|---------------|---------------------|--------------------|---------------|-----------|-----------------|
| SBMCORK3-1824 | 18" x 24"           | 21" x 27"          | 17" x 23"     | FedEx     | 20              |