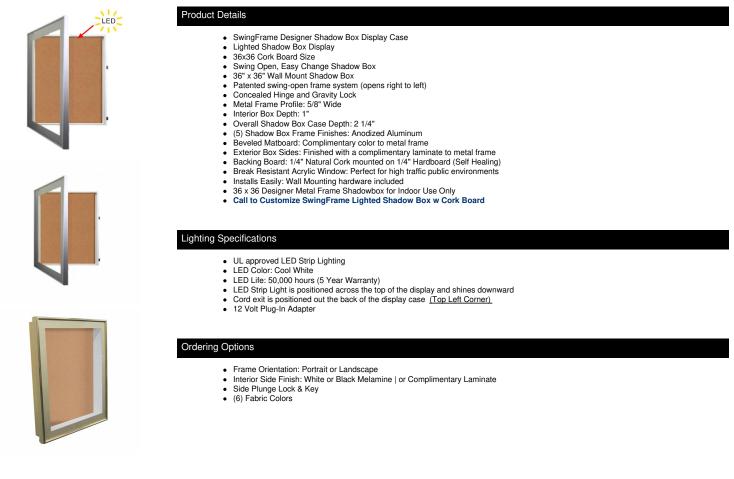

## 36x36 SwingFrame Designer 1 Inch Deep Shadow Box Display Case w Cork Board and Light - Metal Framed