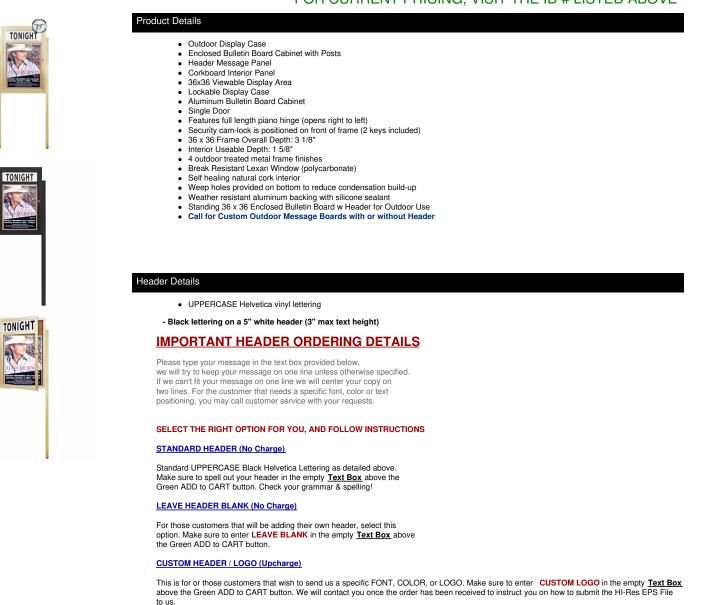

## SwingCase Standing 36x36 Outdoor Bulletin Board Enclosed with Header + Posts (One Door)

### Post Specifications

- Post Dimensions: 2" x 2" x 96" (8 Feet High)
- · Posts are attached to the case through the sides. Pre-drilled holes will be

provided on the posts for easy display case mounting

Posts should be secured at least 3 feet into the ground for proper support.

()

### Ordering Options

- Frame Orientation: Portrait or Landscape
- · Vinyl covering over corkboard

- Door Window: Break Resistant or Tempered Glass

   Break Resistant Acrylic: 1/8" thick, lightweight (Standard)
   1/4" Tempered Glass for public environments and locations that require this added safety feature. (Upcharge)
   If chosen we will use our heavy duty door that will change one of 2 dimensions by 1/2". We will contact you if you do not indicate which dimension you would like adjusted in your order notes.
   The viewable area can decrease by 1/2" or the overall size can be increased by 1/2".

| Model        | Interior SIze     | Viewable Area | Overall Size (Portrait) | Overall Size (Landscape) | Ships Via | Shipping Weight |
|--------------|-------------------|---------------|-------------------------|--------------------------|-----------|-----------------|
| LSCBBH -3636 | 37 3/4" x 37 3/4" | 36" x 36"     | 42 1/4" x 48 1/2"       | N/A                      | Freight   | 70              |