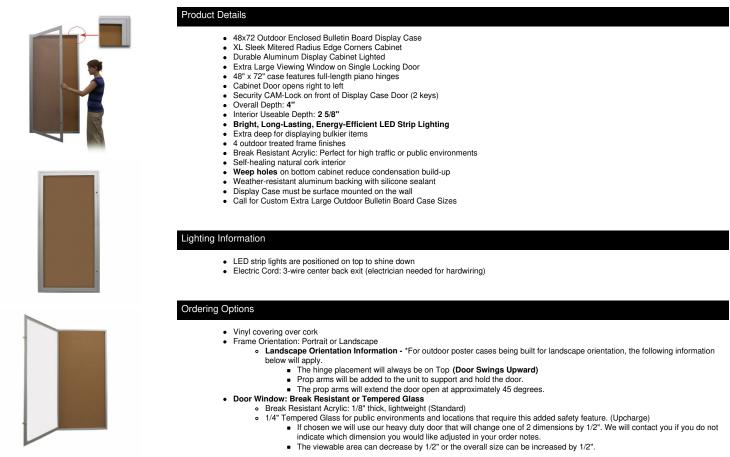

## Extra Large 48 x 72 Outdoor Enclosed Bulletin Board Swing Cases with Lights (Radius Edge)

## FOR CURRENT PRICING, VISIT THE ID # LISTED ABOVE

| Model         | Interior Size     | Overall Size       | Viewable Area (Portrait) | Viewable Area (Landscape) | Ships Via | Shipping Weight |
|---------------|-------------------|--------------------|--------------------------|---------------------------|-----------|-----------------|
| SCBBXLRL-4872 | 43 1/8" x 72 3/4" | 48" x 72" x 3 1/8" | 41 3/4" x 66"            | 66" x 41 3/4"             | Freight   | 63              |