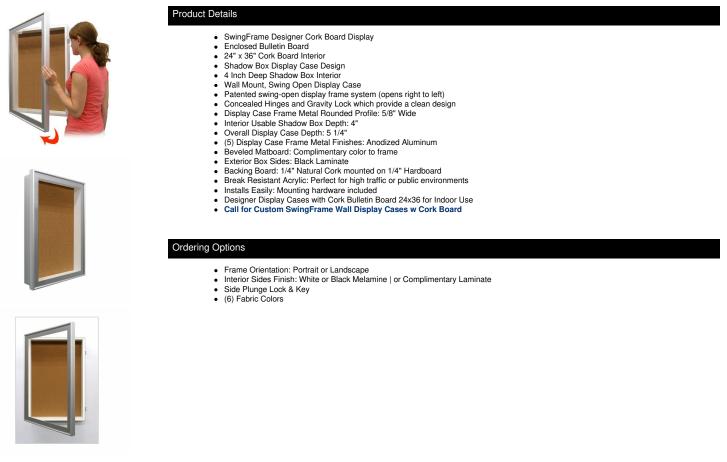

## 24 x 36 SwingFrame Designer Metal Frame Shadow Box Display Case w Cork Board 4 Inch Deep