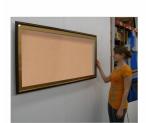

## 20x30 SwingFrame Designer Wood Framed Large Cork Board Display Case 2 Inch Deep

#### **Product Details**

- Swingframe Designer Bulletin Board Display Case
- Large Display Case
- 20x30 Cork Board Interior
- Wall Mount Display
- 2 Inch Deep Shadow Box Interior
- Swing Open Front Wood Frame Profile
- Display Case Shadowbox Design
  Patented swing-open frame system (opens right to left)
- Concealed Hinges and Gravity Lock
- Wood Frame 3-Step Profile: 1 3/8" Wide Overall Depth: 3 5/8"
- (9) Contemporary Wood Frame Finishes
- Beveled Matboard: Complimentary color to wood frame profile
- Exterior Box Sides: Finished with a complimentary laminate to frame
- Backing Board: 1/4" Natural Cork mounted on 1/4" Hardboard
- Break Resistant Acrylic Window
- Installs Easily: Mounting hardware included
- SwingFrame Designer Large Cork Board Display Case 20x30 For Indoor Use Call For Custom SwingFrame Designer Enclosed Large Bulletin Boards