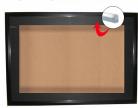

## 20x30 SwingFrame Designer Wood Framed Large Cork Board Display Case 2 Inch Deep

#### **Product Details**

- Swingframe Designer Bulletin Board Display Case
- Large Display Case
- 20x30 Cork Board Interior
- Wall Mount Display
- 2 Inch Deep Shadow Box Interior
- Swing Open Front Wood Frame Profile
- Display Case Shadowbox Design
  Patented swing-open frame system (opens right to left)
- Concealed Hinges and Gravity Lock
- Wood Frame 3-Step Profile: 1 3/8" Wide Overall Depth: 3 5/8"
- (9) Contemporary Wood Frame Finishes
- Beveled Matboard: Complimentary color to wood frame profile
- Exterior Box Sides: Finished with a complimentary laminate to frame
- Backing Board: 1/4" Natural Cork mounted on 1/4" Hardboard
- Break Resistant Acrylic Window
- Installs Easily: Mounting hardware included
- SwingFrame Designer Large Cork Board Display Case 20x30 For Indoor Use Call For Custom SwingFrame Designer Enclosed Large Bulletin Boards