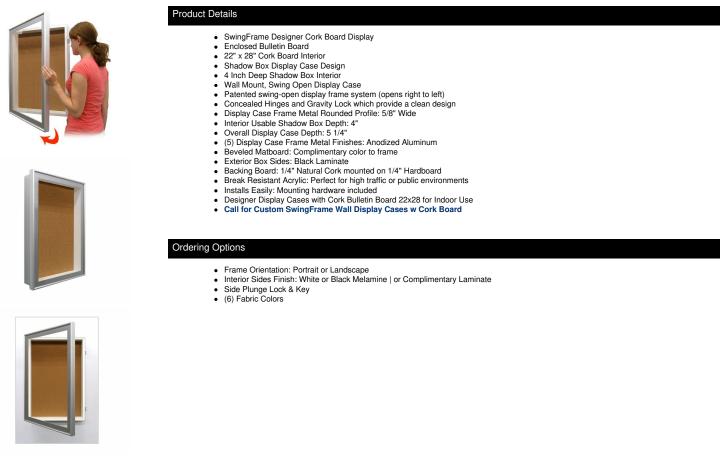

## 22 x 28 SwingFrame Designer Metal Frame Shadow Box Display Case w Cork Board 4 Inch Deep