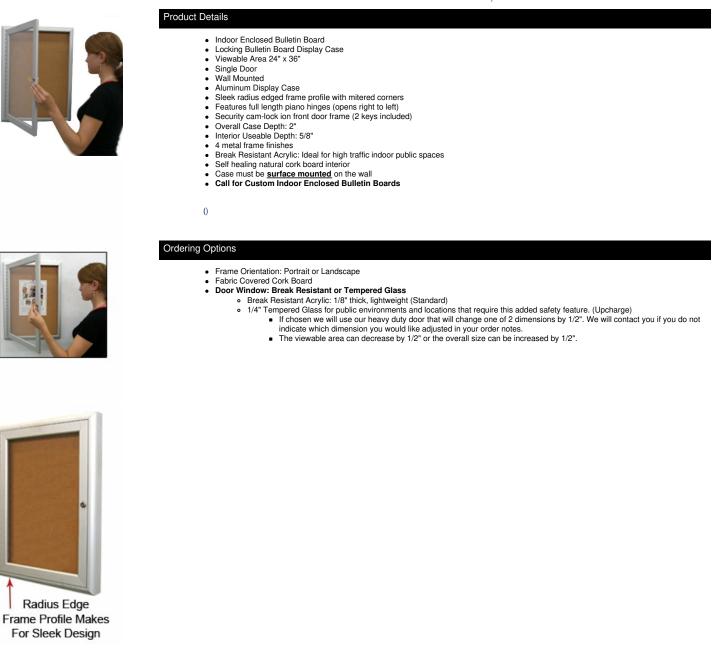

A DIVISION OF ACCESS DISPLAY GROUP, INC.

TEL: 844-409-1130 FAX: 877-842-5126 E-MAIL: info@swingframes4sale.com

## **Product Sheet**

Item ID # SCBBIR-2436

## 24 x 36 Indoor Enclosed Bulletin Boards (Radius Edge)

## FOR CURRENT PRICING, VISIT THE ID # LISTED ABOVE



| Model       | Interior Size     | Viewable Area | Overall Size (Portrait) | Overall Size (Landscape) | Ships Via | Shipping Weight |
|-------------|-------------------|---------------|-------------------------|--------------------------|-----------|-----------------|
| SCBBIR-2436 | 25 1/4" x 37 3/4" | 24" x 36"     | 29 1/4" x 41"           | 41 1/4" x 29"            | UPS       | 35              |