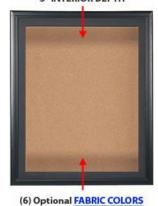

### **Product Details**

- SwingFrame Designer Cork Board Display Case
- Enclosed Bulletin Board
- 20x24 Cork Board Interior
- Wall Mount Display Case
- Shadow Box Display Case Design
- 3" Deep Shadow Box Interior
- Patented swing-open display frame system (opens right to left) Concealed Hinges and Gravity Lock
- Wood Frame 3-Step Profile: 1 3/8" Wide
- Overall Display Case Depth: 4 1/4"
  (9) Natural Wood Frame finishes
- Beveled Matboard: Complimentary color to frame

- Exterior Box Sides: Black Laminate Backing Board: 1/4" Natural Cork mounted on 1/4" Hardboard Break Resistant Clear Acrylic Window
- Installs Easily: Mounting hardware included
- 20x24 Designer Enclosed Cork Board Display Case For Indoor Use!
- Call for Custom SwingFrame Cork Bulletin Board Displays

## Ordering Options

- Frame Orientation: Portrait or Landscape
- Interior Side Finish: White or Black Melamine | or Complimentary Laminate
- Side Plunge Lock & Key
- (6) Fabric Colors

| Model         | Interior Dimensions | Overall Size | Viewable Area | Ships Via | Shipping Weight |
|---------------|---------------------|--------------|---------------|-----------|-----------------|
| DCWCORK3-2024 | 20" x 24"           | 24" x 28"    | 19" x 23"     | FedEx     | 26              |