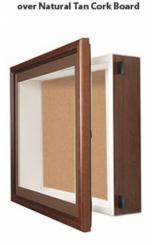

# 20 x 24 SwingFrame Designer Wood Framed Shadow Box Display Case w Cork Board 3 Inch Deep

### 3" INTERIOR DEPTH

### **Product Details**

- SwingFrame Designer Cork Board Display Case
- Enclosed Bulletin Board
- 20x24 Cork Board Interior
- Wall Mount Display Case
- Shadow Box Display Case Design
- 3" Deep Shadow Box Interior
- Patented swing-open display frame system (opens right to left) Concealed Hinges and Gravity Lock
- Wood Frame 3-Step Profile: 1 3/8" Wide
- Overall Display Case Depth: 4 1/4"
  (9) Natural Wood Frame finishes
- Beveled Matboard: Complimentary color to frame

- Exterior Box Sides: Black Laminate Backing Board: 1/4" Natural Cork mounted on 1/4" Hardboard Break Resistant Clear Acrylic Window
- Installs Easily: Mounting hardware included
- 20x24 Designer Enclosed Cork Board Display Case For Indoor Use!
- Call for Custom SwingFrame Cork Bulletin Board Displays