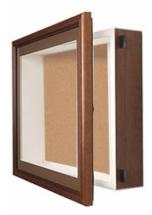

## 30 x 30 SwingFrame Designer Wood Framed Shadow Box Display Case w Cork Board 4 Inch Deep

#### **Product Details**

- SwingFrame Designer Cork Board Display Case
- Enclosed Cork Board
- 30x30 Cork Board Interior
- Wall Mounted Display Case
- Shadow Box Display Case Design
- 4 Inch Deep Shadow Box Interior
- Patented swing-open display frame system (opens right to left) Concealed Hinges and Gravity Lock
- Wooden Frame 3-Step Profile: 1 3/8" Wide
- Overall Display Case Depth: 5 1/4"
- (9) Natural wood frame finishes
- Beveled Matboard: Complimentary color to frame
- Exterior Box Sides: Black Laminate Backing Board: 1/4" Natural Cork mounted on 1/4" Hardboard Break Resistant Acrylic Window
- Installs Easily: Mounting hardware included
- 30x30 Cork Board Display Case for Indoor Use Only!
- Call for Custom SwingFrame Wood Framed Cork Board Displays

#### **Ordering Options**

- Frame Orientation: Portrait or Landscape
  Interior Side Finish: White or Black Melamine | or Complimentary Laminate
- Side Plunge Lock & Key
- (6) Fabric Colors

| Model         | Interior Dimensions | Overall Size | Viewable Area | Ships Via | Shipping Weight |
|---------------|---------------------|--------------|---------------|-----------|-----------------|
| DCWCORK4-3030 | 30" x 30"           | 34" x 34"    | 29" x 29"     | FedEx     | 39              |