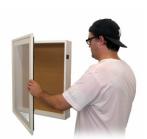

## 30 x 30 SwingFrame Designer Wood Framed Shadow Box Display Case w Cork Board 4 Inch Deep

#### **Product Details**

- SwingFrame Designer Cork Board Display Case
- Enclosed Cork Board
- 30x30 Cork Board Interior
- Wall Mounted Display Case
- Shadow Box Display Case Design
- 4 Inch Deep Shadow Box Interior
- Patented swing-open display frame system (opens right to left) Concealed Hinges and Gravity Lock
- Wooden Frame 3-Step Profile: 1 3/8" Wide
- Overall Display Case Depth: 5 1/4"
- (9) Natural wood frame finishes
- Beveled Matboard: Complimentary color to frame
- Exterior Box Sides: Black Laminate Backing Board: 1/4" Natural Cork mounted on 1/4" Hardboard Break Resistant Acrylic Window
- Installs Easily: Mounting hardware included
- 30x30 Cork Board Display Case for Indoor Use Only!
- Call for Custom SwingFrame Wood Framed Cork Board Displays