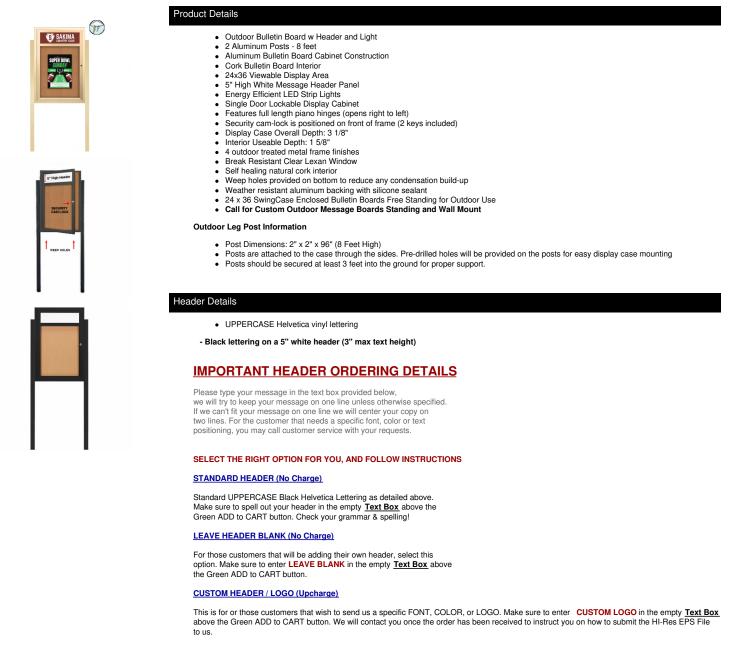

### SwingCase Standing 24x36 Lighted Outdoor Bulletin Board Enclosed w Header + Posts (One Door)

#### Lighting Information

- LED Strip Lighting is positioned on top to shine down
- Electric Cord: 3-wire center back exit (electrician needed for hardwiring)

#### Ordering Options

- Frame Orientation: Portrait or Landscape
- Vinyl covering over corkboard
- Door Window: Break Resistant or Tempered Glass
  - Break Resistant Acrylic: 1/8" thick, lightweight (Standard)
    - 1/4" Tempered Glass for public environments and locations that require this added safety feature. (Upcharge)

- If chosen we will use our heavy duty door that will change one of 2 dimensions by 1/2". We will contact you if you do not indicate which dimension you would like adjusted in your order notes.
  The viewable area can decrease by 1/2" or the overall size can be increased by 1/2".

| Model        | Interior Size     | Viewable Area | Overall Size (Portrait) | Overall Size (Landscape) | Ships Via | Shipping Weight |
|--------------|-------------------|---------------|-------------------------|--------------------------|-----------|-----------------|
| LSCBBHL-2436 | 25 1/4" x 37 3/4" | 24" x 36"     | 29 1/4" x 47 1/2"       | 41 1/4" x 35 1/2"        | Freight   | 52              |