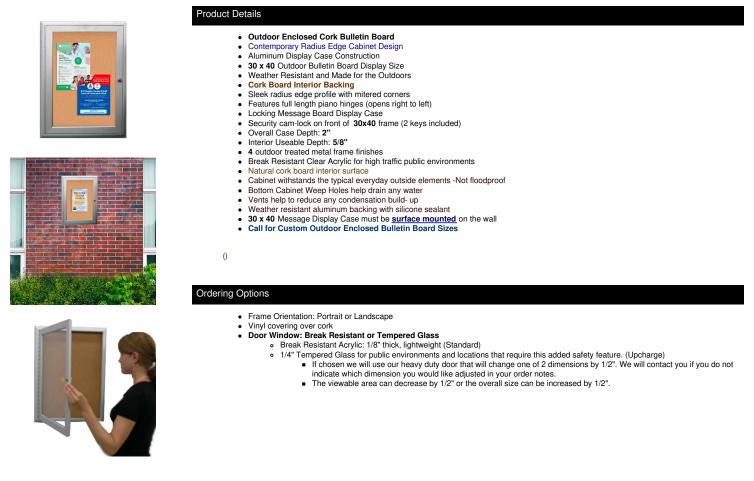

A DIVISION OF ACCESS DISPLAY GROUP, INC.

TEL: 844-409-1130 FAX: 877-842-5126 E-MAIL: info@swingframes4sale.com

## **Product Sheet**

Item ID # SCBBR-3040

## 30 x 40 Outdoor Enclosed Bulletin Boards (Radius Edge)

## FOR CURRENT PRICING, VISIT THE ID # LISTED ABOVE



| Model      | Interior Size     | Viewable Area | Overall Size (Portrait) | Overall Size (Landscape) | Ships Via | Shipping Weight |
|------------|-------------------|---------------|-------------------------|--------------------------|-----------|-----------------|
| SCBBR-3040 | 31 1/4" x 41 3/4" | 30" x 40"     | 35 1/4" x 45"           | 45 1/4" x 35"            | UPS       | 45              |