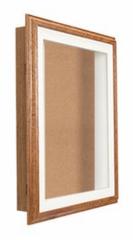

# 20x24 SwingFrame Designer Oak Wood Framed Cork Board Display Case 1" Deep

### **Product Details**

- SwingFrame Designer Cork Board Display Case
- Wood Oak Framed Display Case
- 20x24 Cork Board Interior
- 1 Inch Deep Shadow Box Interior
- Swing Open, Wall Mount Display Case
- Patented swing-open frame system (opens right to left)
- Concealed Hinges and Gravity Lock Oak Wood Frame Profile: 1 1/2" Wide
- Overall Wood Display Case Depth: 2 1/4"
- (3) Natural OAK display case frame finishes Beveled Matboard: Arctic White or Raven Black
- Exterior Box Sides: Black Laminate
- Backing Board: 1/4" Natural Cork mounted on 1/4" Hardboard
- Break Resistant Clear Acrylic Window
- Installs Easily: Mounting hardware included
- Designer Oak Wood Framed Cork Board Display Case 20x24 for Indoor Use
- Call for Custom Swingframe Display Cases with or without Cork Board