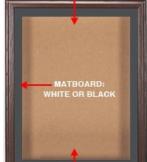

### **Product Details**

- SwingFrame Designer Cork Board Display Case
- Wood Oak Framed Display Case
- 20x24 Cork Board Interior
- 1 Inch Deep Shadow Box Interior
- Swing Open, Wall Mount Display Case
- Patented swing-open frame system (opens right to left)
- Concealed Hinges and Gravity Lock Oak Wood Frame Profile: 1 1/2" Wide
- Overall Wood Display Case Depth: 2 1/4"
- (3) Natural OAK display case frame finishes Beveled Matboard: Arctic White or Raven Black
- Exterior Box Sides: Black Laminate
- Backing Board: 1/4" Natural Cork mounted on 1/4" Hardboard
- Break Resistant Clear Acrylic Window
- Installs Easily: Mounting hardware included
- Designer Oak Wood Framed Cork Board Display Case 20x24 for Indoor Use
- Call for Custom Swingframe Display Cases with or without Cork Board

### Ordering Options

- Frame Orientation: Portrait or Landscape
- Interior Side Finish: White or Black Melamine | or Complimentary Laminate
- Beveled Matboard: Arctic White or Raven Black
- Side Plunge Lock & Key
- (6) Fabric Colors