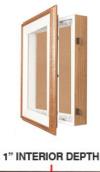

### **Product Details**

- SwingFrame Designer Cork Board Display Case
- Wood Oak Framed Display Case
- 20x24 Cork Board Interior
- 1 Inch Deep Shadow Box Interior
- Swing Open, Wall Mount Display Case
- Patented swing-open frame system (opens right to left)
- Concealed Hinges and Gravity Lock Oak Wood Frame Profile: 1 1/2" Wide
- Overall Wood Display Case Depth: 2 1/4"
- (3) Natural OAK display case frame finishes Beveled Matboard: Arctic White or Raven Black
- Exterior Box Sides: Black Laminate
- Backing Board: 1/4" Natural Cork mounted on 1/4" Hardboard
- Break Resistant Clear Acrylic Window
- Installs Easily: Mounting hardware included
- Designer Oak Wood Framed Cork Board Display Case 20x24 for Indoor Use
- Call for Custom Swingframe Display Cases with or without Cork Board