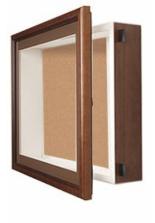

### **Product Details**

- SwingFrame Designer Cork Board Display Case
- Enclosed Cork Board
- 36 x 36 Cork Board Interior
- Wall Mounted Display Case
- Shadow Box Display Case Design
- 1 Inch Deep Shadow Box Interior
- Patented swing-open display frame system (opens right to left) Concealed Hinges and Gravity Lock
- Wood Frame Profile: 1 3/8" Wide
- Overall Display Case Depth: 2 1/4"
  (9) Natural Wood Display Case frame finishes
- Beveled Matboard: Complimentary color to frame

- Exterior Box Sides: Black Laminate
  Backing Board: 1/4" Natural Cork mounted on 1/4" Hardboard
  Break Resistant Acrylic Window: Perfect for high traffic or public areas
- Installs Easily: Mounting hardware included
- SwingFrame Designer Cork Board Display Case for Indoor Use Only
- Call to Customize SwingFrame Wall Cork Board Display Cases