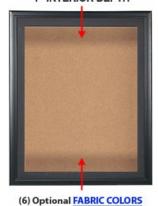

### 1" INTERIOR DEPTH

over Natural Tan Cork Board

## Ordering Options

- · Frame Orientation: Portrait or Landscape
- Interior Sides Finish: White or Black Melamine | or Complimentary Laminate
- Side Plunge Lock & Key
- (6) Fabric Colors

| Model        | Interior Dimensions | Overall Size | Viewable Area | Ships Via | Shipping Weight |
|--------------|---------------------|--------------|---------------|-----------|-----------------|
| DCWCORK-3636 | 36" × 36"           | 40" x 40"    | 35" x 35"     | FedEx     | 32              |