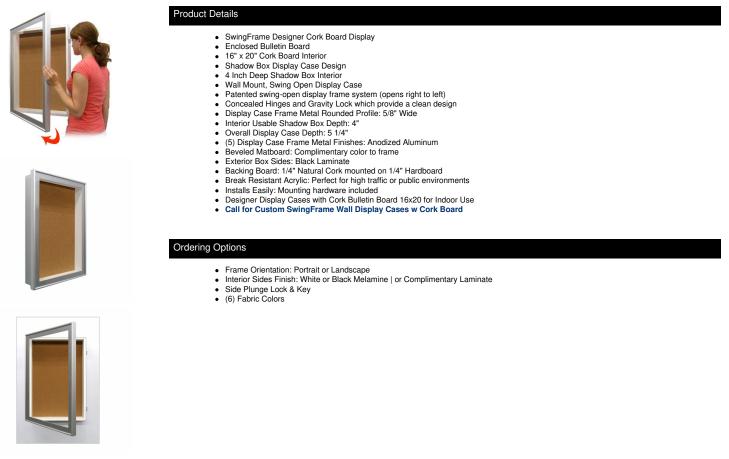

## 16 x 20 SwingFrame Designer Metal Frame Shadow Box Display Case w Cork Board 4 Inch Deep