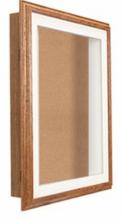

#### 36 x 36 SwingFrame Designer Oak Wood Framed Cork Board Display Case 4" Deep

# **Product Details**

- SwingFrame Designer Cork Board Display Case
- **Enclosed Cork Board**
- Oak Wood Framed Bulletin Board
- 36 x 36 Cork Board Size
- Shadow Box Display Case Design
- 4 Inch Deep Shadow Box Interio
- Wall Mount Display Case
- Patented swing-open frame system (opens right to left)
- Concealed Hinges and Gravity Lock
- Oak Wood Frame Profile: 1 1/2" Wide Overall Display Case Depth: 5 1/4"
- 3 Natural OAK display case frame finishes
- Beveled Matboard: Arctic White or Raven Black
- Exterior Box Sides: Black Laminate
- Backing Board: 1/4" Natural Cork mounted on Fiberboard
- Break Resistant Acrylic Window
- Installs Easily: Mounting hardware included
- SwingFrame Designer Cork Board Display Case 36 x 36 For Indoor Use Call for Custom SwingFrame Display Cases with or without Cork Board