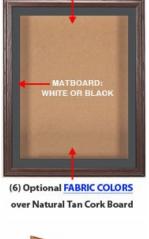

# **Product Details**

- SwingFrame Designer Cork Board Display Case
- **Enclosed Cork Board**
- Oak Wood Framed Bulletin Board
- 36 x 36 Cork Board Size
- Shadow Box Display Case Design
- 4 Inch Deep Shadow Box Interio
- Wall Mount Display Case
- Patented swing-open frame system (opens right to left)
- Concealed Hinges and Gravity Lock
- Oak Wood Frame Profile: 1 1/2" Wide Overall Display Case Depth: 5 1/4"
- 3 Natural OAK display case frame finishes
- Beveled Matboard: Arctic White or Raven Black
- Exterior Box Sides: Black Laminate
- Backing Board: 1/4" Natural Cork mounted on Fiberboard
- Break Resistant Acrylic Window
- Installs Easily: Mounting hardware included
- SwingFrame Designer Cork Board Display Case 36 x 36 For Indoor Use Call for Custom SwingFrame Display Cases with or without Cork Board

### Ordering Options

- · Frame Orientation: Portrait or Landscape
- Interior Side Finish: White or Black Melamine | or Complimentary Laminate
- Beveled Matboard: Arctic White or Raven Black
- Side Plunge Lock & Key6 Fabric Colors