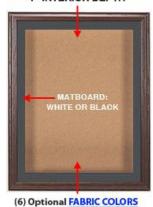

## 1" INTERIOR DEPTH

over Natural Tan Cork Board

### **Product Details**

- SwingFrame Designer Cork Board Display Case
- Wood Oak Framed Display Case
- 18x24 Cork Board Interior
- 1 Inch Deep Shadow Box Interior
- Swing Open, Wall Mount Display Case
- Patented swing-open frame system (opens right to left)
- Concealed Hinges and Gravity Lock Oak Wood Frame Profile: 1 1/2" Wide
- Overall Wood Display Case Depth: 2 1/4"
- (3) Natural OAK display case frame finishes Beveled Matboard: Arctic White or Raven Black
- Exterior Box Sides: Black Laminate
- Backing Board: 1/4" Natural Cork mounted on 1/4" Hardboard
- Break Resistant Clear Acrylic Window
- Installs Easily: Mounting hardware included
- Designer Oak Wood Framed Cork Board Display Case 18x24 for Indoor Use
- Call for Custom Swingframe Display Cases with or without Cork Board

## Ordering Options

- Frame Orientation: Portrait or Landscape
- Interior Side Finish: White or Black Melamine | or Complimentary Laminate
- Beveled Matboard: Arctic White or Raven Black
- Side Plunge Lock & Key
- (6) Fabric Colors