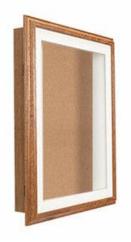

# 18x24 SwingFrame Designer Oak Wood Framed Cork Board Display Case 1" Deep

### **Product Details**

- SwingFrame Designer Cork Board Display Case
- Wood Oak Framed Display Case
- 18x24 Cork Board Interior
- 1 Inch Deep Shadow Box Interior
- Swing Open, Wall Mount Display Case
- Patented swing-open frame system (opens right to left)
- Concealed Hinges and Gravity Lock Oak Wood Frame Profile: 1 1/2" Wide
- Overall Wood Display Case Depth: 2 1/4"
- (3) Natural OAK display case frame finishes Beveled Matboard: Arctic White or Raven Black
- Exterior Box Sides: Black Laminate
- Backing Board: 1/4" Natural Cork mounted on 1/4" Hardboard
- Break Resistant Clear Acrylic Window
- Installs Easily: Mounting hardware included
- Designer Oak Wood Framed Cork Board Display Case 18x24 for Indoor Use
- Call for Custom Swingframe Display Cases with or without Cork Board

## Ordering Options

- Frame Orientation: Portrait or Landscape
- Interior Side Finish: White or Black Melamine | or Complimentary Laminate
- Beveled Matboard: Arctic White or Raven Black
- Side Plunge Lock & Key
- (6) Fabric Colors