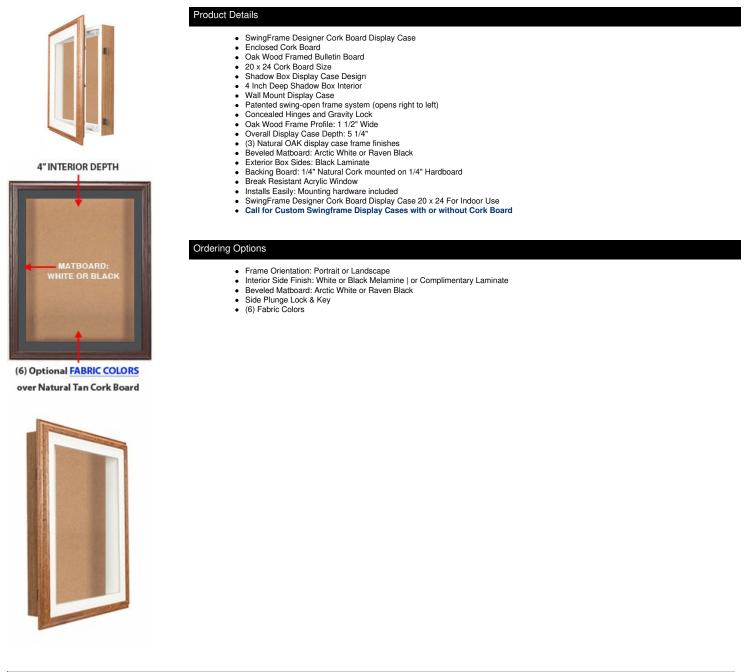

## **SwingFrames**

A DIVISION OF ACCESS DISPLAY GROUP, INC.

TEL: 844-409-1130 FAX: 877-842-5126 E-MAIL: info@swingframes4sale.com

## **Product Sheet**

Item ID # DCOCORK4-2024

## 20 x 24 SwingFrame Designer Oak Wood Framed Cork Board Display Case 4" Deep

## FOR CURRENT PRICING, VISIT THE ID # LISTED ABOVE



|   | Model         | Interior Dimensions | Overall Size      | Viewable Area | Ships Via | Shipping Weight |  |
|---|---------------|---------------------|-------------------|---------------|-----------|-----------------|--|
| ĺ | DCOCORK4-2024 | 20" x 24"           | 24 1/4" x 28 1/4" | 19" x 23"     | FedEx     | 32              |  |