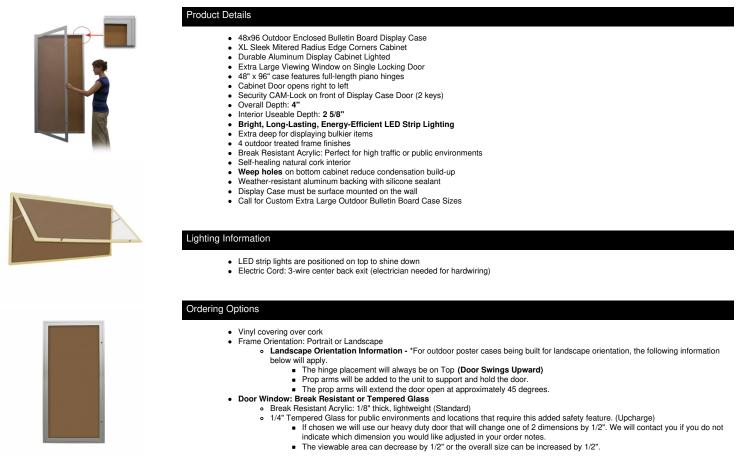

## Extra Large 48 x 96 Outdoor Enclosed Bulletin Board Swing Cases with Lights (Radius Edge)