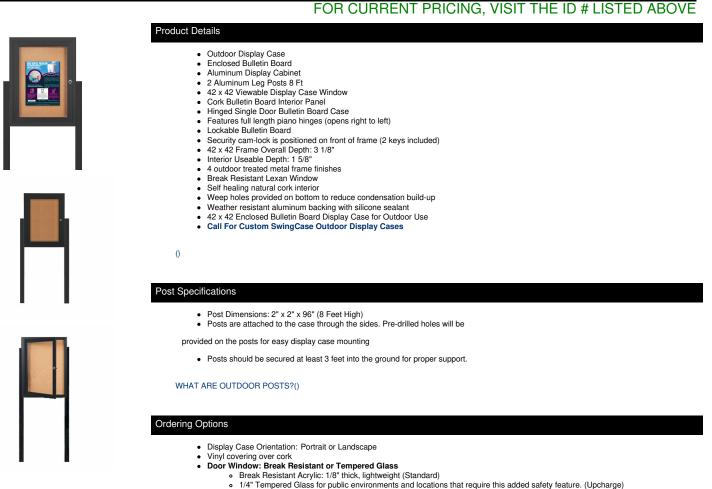

## SwingCase Standing 42x42 Outdoor Bulletin Board Enclosed with 2 Posts (One Door)

- 1/4" Tempered Glass for public environments and locations that require this added safety feature. (Upcharge)
  If chosen we will use our heavy duty door that will change one of 2 dimensions by 1/2". We will contact you if you do not indicate which dimension you would like adjusted in your order notes.
  - The viewable area can decrease by 1/2" or the overall size can be increased by 1/2".

| Model      | Interior Size     | Viewable Area | Overall Size (Portrait) | Overall Size (Landscape) | Ships Via | Shipping Weight |
|------------|-------------------|---------------|-------------------------|--------------------------|-----------|-----------------|
| LSCBB-4242 | 43 1/4" x 43 3/4" | 41 3/4" x 42" | 48" x 48"               | N/A                      | Freight   | 80              |