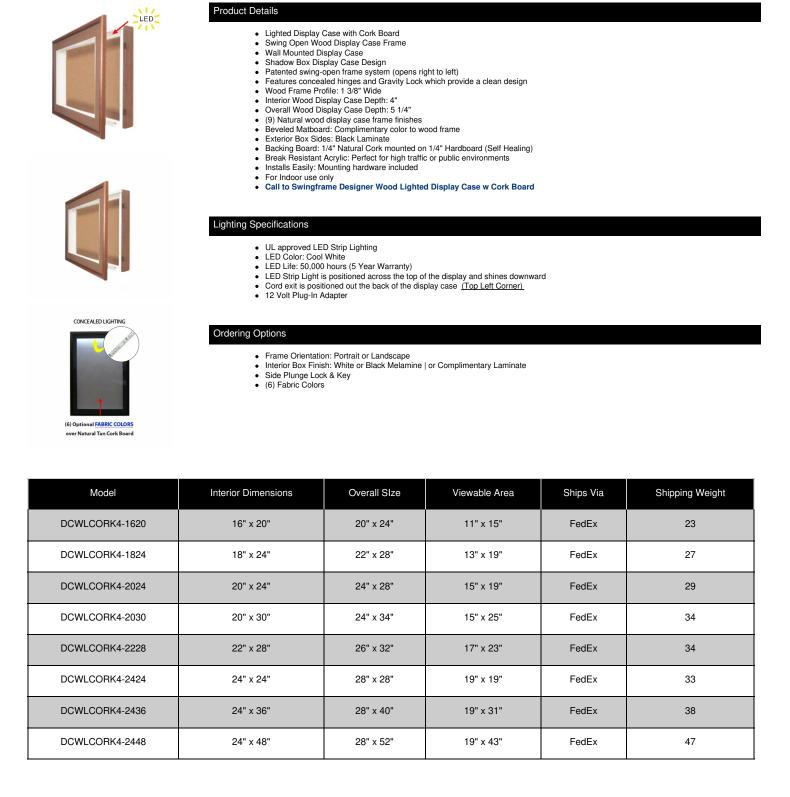

## SwingFrame Designer Lighted Wood Frame 4 Inches Deep Shadow Box Display Case | Cork Board 10+ Sizes

## FOR CURRENT PRICING, VISIT THE ID # LISTED ABOVE

| DCWLCORK4-3030 | 30" x 30" | 34" x 34" | 25" x 25" | FedEx | 39 |
|----------------|-----------|-----------|-----------|-------|----|
| DCWLCORK4-3040 | 30" x 40" | 34" x 44" | 25" x 35" | FedEx | 41 |
| DCWLCORK4-3636 | 36" x 36" | 40" x 40" | 31" x 31" | FedEx | 42 |
| DCWLCORK4-3648 | 36" x 48" | 40" x 52" | 31" x 43" | FedEx | 49 |