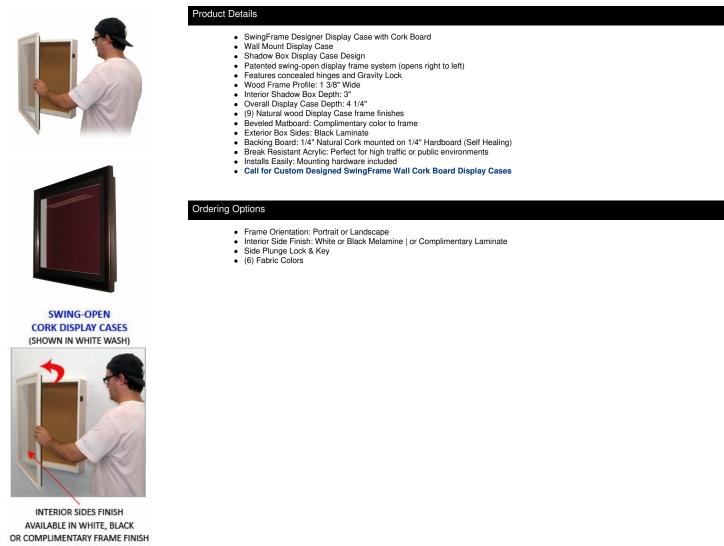

## **SwingFrames**

A DIVISION OF ACCESS DISPLAY GROUP, INC.

TEL: 844-409-1130 FAX: 877-842-5126 E-MAIL: info@swingframes4sale.com

## **Product Sheet**

Item ID # DCWCORK3

## SwingFrame Designer Wood Shadow Box Display Case with Cork Board 3†Deep

## FOR CURRENT PRICING, VISIT THE ID # LISTED ABOVE



| Model         | Interior Dimensions | Overall Size | Viewable Area | Ships Via | Shipping Weight |
|---------------|---------------------|--------------|---------------|-----------|-----------------|
| DCWCORK3-1620 | 16" x 20"           | 20" x 24"    | 15" x 19"     | FedEx     | 20              |
| DCWCORK3-1824 | 18" x 24"           | 22" x 28"    | 17" x 23"     | FedEx     | 24              |
| DCWCORK3-2024 | 20" x 24"           | 24" x 28"    | 19" x 23"     | FedEx     | 26              |
| DCWCORK3-2030 | 20" x 30"           | 24" x 34"    | 19" x 29"     | FedEx     | 30              |
| DCWCORK3-2228 | 22" x 28"           | 26" x 32"    | 21" x 27"     | FedEx     | 30              |
| DCWCORK3-2424 | 24" x 24"           | 28" x 28"    | 23" x 23"     | FedEx     | 29