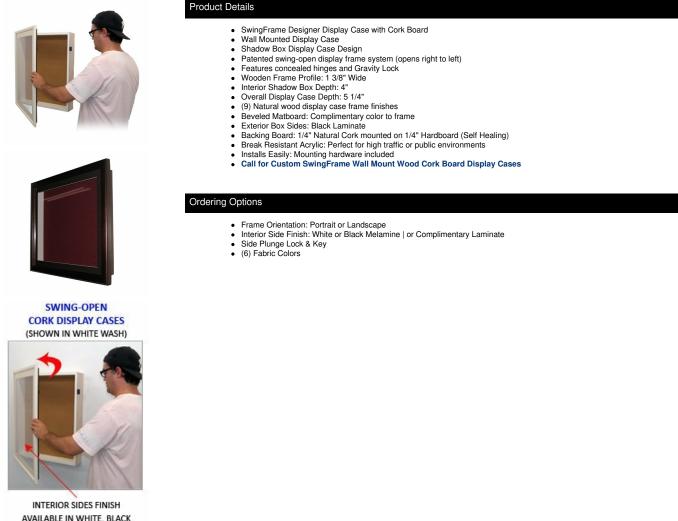

## SwingFrame Designer Wood Shadow Box Display Case with Cork Board 4†Deep

## FOR CURRENT PRICING, VISIT THE ID # LISTED ABOVE

AVAILABLE IN WHITE, BLACK OR COMPLIMENTARY FRAME FINISH

| Model         | Interior Dimensions | Overall Size | Viewable Area | Ships Via | Shipping Weight |
|---------------|---------------------|--------------|---------------|-----------|-----------------|
| DCWCORK4-1620 | 16" x 20"           | 20" x 24"    | 15" x 19"     | FedEx     | 23              |
| DCWCORK4-1824 | 18" x 24"           | 22" x 28"    | 17" x 23"     | FedEx     | 27              |
| DCWCORK4-2024 | 20" x 24"           | 24" x 28"    | 19" x 23"     | FedEx     | 29              |
| DCWCORK4-2030 | 20" x 30"           | 24" x 34"    | 19" x 29"     | FedEx     | 34              |
| DCWCORK4-2228 | 22" x 28"           | 26" x 32"    | 21" x 27"     | FedEx     | 34              |
| DCWCORK4-2424 | 24" x 24"           | 28" x 28"    | 23" x 23"     | FedEx     | 33              |