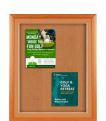

# Designer Wood 20" x 20" Enclosed Bulletin Board SwingFrames

#### **Product Details**

- Enclosed 20x20 Bulletin Board
- Single Door 20" x 20" Cork Bulletin Board
  Patented swing-open frame system (opens right to left)
- Features hidden hinges and Gravity Lock Wood Frame Profile: 1 3/8" Wide
- Overall Frame Depth: 2 7/8"
- (9) Wood frame finishes available
- Beveled Matboard: Complimentary color to wood frame finish
- Break Resistant Acrylic: Ideal for Indoor high traffic or public areas