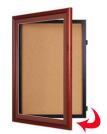

# Designer Wood 20" x 20" Enclosed Bulletin Board SwingFrames

#### **Product Details**

- Enclosed 20x20 Bulletin Board
- Single Door 20" x 20" Cork Bulletin Board
  Patented swing-open frame system (opens right to left)
- Features hidden hinges and Gravity Lock Wood Frame Profile: 1 3/8" Wide
- Overall Frame Depth: 2 7/8"
- (9) Wood frame finishes available
- Beveled Matboard: Complimentary color to wood frame finish
- Break Resistant Acrylic: Ideal for Indoor high traffic or public areas