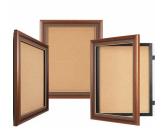

# Designer Wood 20" x 20" Enclosed Bulletin Board SwingFrames

#### **Product Details**

- Enclosed 20x20 Bulletin Board
- Single Door 20" x 20" Cork Bulletin Board
  Patented swing-open frame system (opens right to left)
- Features hidden hinges and Gravity Lock Wood Frame Profile: 1 3/8" Wide
- Overall Frame Depth: 2 7/8"
- (9) Wood frame finishes available
- Beveled Matboard: Complimentary color to wood frame finish
- Break Resistant Acrylic: Ideal for Indoor high traffic or public areas

#### Ordering Options

- Frame Orientation: Portrait or Landscape
- Fabric Covered Bulletin Board
- Lockable Bulletin Board with Side Plunge Lock & Key

| Model     | Interior Size | Overall Size      | Viewable Area | Ships Via | Shipping Weight |
|-----------|---------------|-------------------|---------------|-----------|-----------------|
| SFWB-2020 | 20" x 20"     | 24 3/4" x 24 3/4" | 19" x 19"     | FedEx     | 30              |