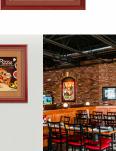

## Extra Large Designer Wood Enclosed Bulletin Cork Board SwingFrames 36x60

## FOR CURRENT PRICING, VISIT THE ID # LISTED ABOVE

- Enclosed 36x60 Extra Large Bulletin Board
- Single Door 36" x 60" Enclosed Cork Bulletin Board Patented swing-open frame system (opens right to left)
- Features hidden hinges and Gravity Lock Wood Frame Profile: 1 3/8" Wide
- Overall Frame Depth: 2 7/8"
- (9) Wood frame finishes available
- Beveled Matboard: Complimentary color to wood frame finish
- Break Resistant Acrylic: Ideal for Indoor high traffic or public areas
- 1/4" natural cork board mounted on 1/4" hardboard
  Interior Useable Depth: 3/4"
- Wood Enclosed Bulletin Board 36x60 Swingframes are FOR INDOOR USE ONLY
- Call to Buy Custom Extra Large 36 x 60 Enclosed Bulletin Boards