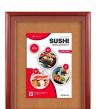

## Extra Large Designer Wood Enclosed Bulletin Cork Board SwingFrames 36x60

## FOR CURRENT PRICING, VISIT THE ID # LISTED ABOVE

- Enclosed 36x60 Extra Large Bulletin Board
- Single Door 36" x 60" Enclosed Cork Bulletin Board Patented swing-open frame system (opens right to left)
- Features hidden hinges and Gravity Lock Wood Frame Profile: 1 3/8" Wide
- Overall Frame Depth: 2 7/8"
- (9) Wood frame finishes available
- Beveled Matboard: Complimentary color to wood frame finish
- Break Resistant Acrylic: Ideal for Indoor high traffic or public areas
- 1/4" natural cork board mounted on 1/4" hardboard
  Interior Useable Depth: 3/4"
- Wood Enclosed Bulletin Board 36x60 Swingframes are FOR INDOOR USE ONLY
- Call to Buy Custom Extra Large 36 x 60 Enclosed Bulletin Boards