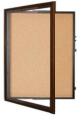

## Extra Large Designer Wood Enclosed Bulletin Cork Board SwingFrames 36x60

## FOR CURRENT PRICING, VISIT THE ID # LISTED ABOVE

- Enclosed 36x60 Extra Large Bulletin Board
- Single Door 36" x 60" Enclosed Cork Bulletin Board Patented swing-open frame system (opens right to left)
- Features hidden hinges and Gravity Lock Wood Frame Profile: 1 3/8" Wide
- Overall Frame Depth: 2 7/8"
- (9) Wood frame finishes available
- Beveled Matboard: Complimentary color to wood frame finish
- Break Resistant Acrylic: Ideal for Indoor high traffic or public areas
- 1/4" natural cork board mounted on 1/4" hardboard
  Interior Useable Depth: 3/4"
- Wood Enclosed Bulletin Board 36x60 Swingframes are FOR INDOOR USE ONLY
- Call to Buy Custom Extra Large 36 x 60 Enclosed Bulletin Boards