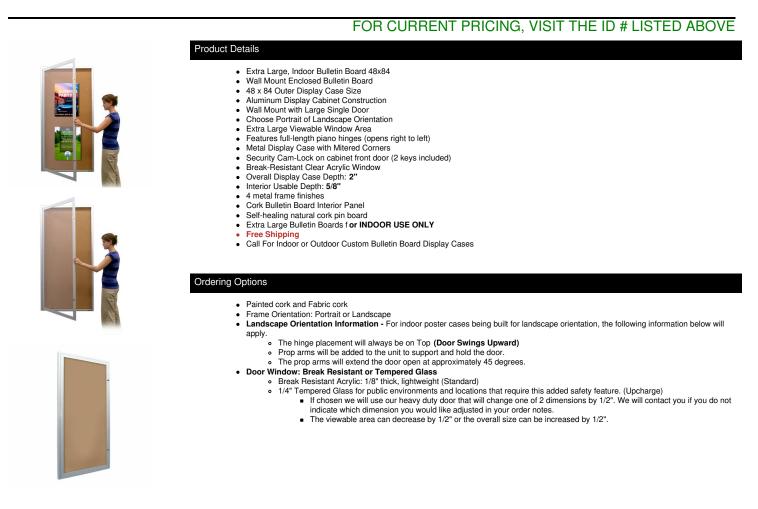

## Extra Large 48 x 84 Indoor Enclosed Bulletin Board SwingCase with Metal Cabinet, Single Door, Oversized Viewable Window Area

| Model        | Interior Size     | Overall Size   | Viewable Area (Portrait) | Viewable Area (Landscape) | Ships Via | Shipping Weight |
|--------------|-------------------|----------------|--------------------------|---------------------------|-----------|-----------------|
| SCIBBXL-4884 | 43 1/8" x 79 3/4" | 48" x 84" x 2" | 41 3/4" x 78"            | 78" x 41 3/4"             | Freight   | 75              |